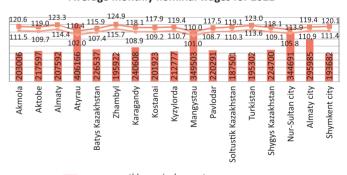

#### Median salary by region\*

tenge

|                                                                                                                                                                                                                                                                                                                                                                                                                                                                                                                                                                                                                                                                                                                                                                                                                                                                                                                                                                                                                                                                                                                                                                                                                                                                                                                                                                                                                                                                                                                                                                                                                                                                                                                                                                                                                                                                                                                                                                                                                                                                                                                                |         |         |         |         | Ü       |  |  |  |
|--------------------------------------------------------------------------------------------------------------------------------------------------------------------------------------------------------------------------------------------------------------------------------------------------------------------------------------------------------------------------------------------------------------------------------------------------------------------------------------------------------------------------------------------------------------------------------------------------------------------------------------------------------------------------------------------------------------------------------------------------------------------------------------------------------------------------------------------------------------------------------------------------------------------------------------------------------------------------------------------------------------------------------------------------------------------------------------------------------------------------------------------------------------------------------------------------------------------------------------------------------------------------------------------------------------------------------------------------------------------------------------------------------------------------------------------------------------------------------------------------------------------------------------------------------------------------------------------------------------------------------------------------------------------------------------------------------------------------------------------------------------------------------------------------------------------------------------------------------------------------------------------------------------------------------------------------------------------------------------------------------------------------------------------------------------------------------------------------------------------------------|---------|---------|---------|---------|---------|--|--|--|
|                                                                                                                                                                                                                                                                                                                                                                                                                                                                                                                                                                                                                                                                                                                                                                                                                                                                                                                                                                                                                                                                                                                                                                                                                                                                                                                                                                                                                                                                                                                                                                                                                                                                                                                                                                                                                                                                                                                                                                                                                                                                                                                                | 2017    | 2018    | 2019    | 2020    | 2021    |  |  |  |
| Republic of Kazakhstan                                                                                                                                                                                                                                                                                                                                                                                                                                                                                                                                                                                                                                                                                                                                                                                                                                                                                                                                                                                                                                                                                                                                                                                                                                                                                                                                                                                                                                                                                                                                                                                                                                                                                                                                                                                                                                                                                                                                                                                                                                                                                                         | 82 977  | 106 253 | 112 195 | 142 291 | 157 863 |  |  |  |
| Akmola                                                                                                                                                                                                                                                                                                                                                                                                                                                                                                                                                                                                                                                                                                                                                                                                                                                                                                                                                                                                                                                                                                                                                                                                                                                                                                                                                                                                                                                                                                                                                                                                                                                                                                                                                                                                                                                                                                                                                                                                                                                                                                                         | 81 279  | 93 658  | 99 815  | 125 620 | 145 115 |  |  |  |
| Aktobe                                                                                                                                                                                                                                                                                                                                                                                                                                                                                                                                                                                                                                                                                                                                                                                                                                                                                                                                                                                                                                                                                                                                                                                                                                                                                                                                                                                                                                                                                                                                                                                                                                                                                                                                                                                                                                                                                                                                                                                                                                                                                                                         | 82 016  | 100 566 | 110 611 | 142 015 | 152 033 |  |  |  |
| Almaty                                                                                                                                                                                                                                                                                                                                                                                                                                                                                                                                                                                                                                                                                                                                                                                                                                                                                                                                                                                                                                                                                                                                                                                                                                                                                                                                                                                                                                                                                                                                                                                                                                                                                                                                                                                                                                                                                                                                                                                                                                                                                                                         | 78 739  | 90 984  | 96 414  | 124 538 | 145 125 |  |  |  |
| Atyrau                                                                                                                                                                                                                                                                                                                                                                                                                                                                                                                                                                                                                                                                                                                                                                                                                                                                                                                                                                                                                                                                                                                                                                                                                                                                                                                                                                                                                                                                                                                                                                                                                                                                                                                                                                                                                                                                                                                                                                                                                                                                                                                         | 87 609  | 148 003 | 155 336 | 195 484 | 229 386 |  |  |  |
| Batys Kazakhstan                                                                                                                                                                                                                                                                                                                                                                                                                                                                                                                                                                                                                                                                                                                                                                                                                                                                                                                                                                                                                                                                                                                                                                                                                                                                                                                                                                                                                                                                                                                                                                                                                                                                                                                                                                                                                                                                                                                                                                                                                                                                                                               | 78 183  | 98 395  | 97 332  | 125 259 | 149 057 |  |  |  |
| Zhambyl                                                                                                                                                                                                                                                                                                                                                                                                                                                                                                                                                                                                                                                                                                                                                                                                                                                                                                                                                                                                                                                                                                                                                                                                                                                                                                                                                                                                                                                                                                                                                                                                                                                                                                                                                                                                                                                                                                                                                                                                                                                                                                                        | 76 643  | 85 423  | 94 344  | 114 851 | 140 022 |  |  |  |
| Karagandy                                                                                                                                                                                                                                                                                                                                                                                                                                                                                                                                                                                                                                                                                                                                                                                                                                                                                                                                                                                                                                                                                                                                                                                                                                                                                                                                                                                                                                                                                                                                                                                                                                                                                                                                                                                                                                                                                                                                                                                                                                                                                                                      | 81 656  | 111 588 | 116 282 | 145 600 | 160 673 |  |  |  |
| Kostanai                                                                                                                                                                                                                                                                                                                                                                                                                                                                                                                                                                                                                                                                                                                                                                                                                                                                                                                                                                                                                                                                                                                                                                                                                                                                                                                                                                                                                                                                                                                                                                                                                                                                                                                                                                                                                                                                                                                                                                                                                                                                                                                       | 84 039  | 93 776  | 104 889 | 130 691 | 144 704 |  |  |  |
| Kyzylorda                                                                                                                                                                                                                                                                                                                                                                                                                                                                                                                                                                                                                                                                                                                                                                                                                                                                                                                                                                                                                                                                                                                                                                                                                                                                                                                                                                                                                                                                                                                                                                                                                                                                                                                                                                                                                                                                                                                                                                                                                                                                                                                      | 77 273  | 92 625  | 97 811  | 126 355 | 146 587 |  |  |  |
| Mangystau                                                                                                                                                                                                                                                                                                                                                                                                                                                                                                                                                                                                                                                                                                                                                                                                                                                                                                                                                                                                                                                                                                                                                                                                                                                                                                                                                                                                                                                                                                                                                                                                                                                                                                                                                                                                                                                                                                                                                                                                                                                                                                                      | 88 265  | 142 771 | 148 012 | 162 887 | 193 311 |  |  |  |
| Ontustik Kazakhstan                                                                                                                                                                                                                                                                                                                                                                                                                                                                                                                                                                                                                                                                                                                                                                                                                                                                                                                                                                                                                                                                                                                                                                                                                                                                                                                                                                                                                                                                                                                                                                                                                                                                                                                                                                                                                                                                                                                                                                                                                                                                                                            | 77 958  | 88 758  | -       | -       | -       |  |  |  |
| Pavlodar                                                                                                                                                                                                                                                                                                                                                                                                                                                                                                                                                                                                                                                                                                                                                                                                                                                                                                                                                                                                                                                                                                                                                                                                                                                                                                                                                                                                                                                                                                                                                                                                                                                                                                                                                                                                                                                                                                                                                                                                                                                                                                                       | 80 397  | 106 883 | 119 542 | 144 844 | 161 270 |  |  |  |
| Soltustik Kazakhstan                                                                                                                                                                                                                                                                                                                                                                                                                                                                                                                                                                                                                                                                                                                                                                                                                                                                                                                                                                                                                                                                                                                                                                                                                                                                                                                                                                                                                                                                                                                                                                                                                                                                                                                                                                                                                                                                                                                                                                                                                                                                                                           | 78 650  | 90 997  | 94 262  | 119 447 | 132 100 |  |  |  |
| Turkistan                                                                                                                                                                                                                                                                                                                                                                                                                                                                                                                                                                                                                                                                                                                                                                                                                                                                                                                                                                                                                                                                                                                                                                                                                                                                                                                                                                                                                                                                                                                                                                                                                                                                                                                                                                                                                                                                                                                                                                                                                                                                                                                      | -       | -       | 90 102  | 119 810 | 145 393 |  |  |  |
| Shygys Kazakhstan                                                                                                                                                                                                                                                                                                                                                                                                                                                                                                                                                                                                                                                                                                                                                                                                                                                                                                                                                                                                                                                                                                                                                                                                                                                                                                                                                                                                                                                                                                                                                                                                                                                                                                                                                                                                                                                                                                                                                                                                                                                                                                              | 84 497  | 100 491 | 106 402 | 133 265 | 151 450 |  |  |  |
| Nur-sultan city                                                                                                                                                                                                                                                                                                                                                                                                                                                                                                                                                                                                                                                                                                                                                                                                                                                                                                                                                                                                                                                                                                                                                                                                                                                                                                                                                                                                                                                                                                                                                                                                                                                                                                                                                                                                                                                                                                                                                                                                                                                                                                                | 121 250 | 155 713 | 157 367 | 200 074 | 216 544 |  |  |  |
| Almaty city                                                                                                                                                                                                                                                                                                                                                                                                                                                                                                                                                                                                                                                                                                                                                                                                                                                                                                                                                                                                                                                                                                                                                                                                                                                                                                                                                                                                                                                                                                                                                                                                                                                                                                                                                                                                                                                                                                                                                                                                                                                                                                                    | 103 895 | 135 427 | 141 442 | 160 082 | 190 190 |  |  |  |
| Shymkent city                                                                                                                                                                                                                                                                                                                                                                                                                                                                                                                                                                                                                                                                                                                                                                                                                                                                                                                                                                                                                                                                                                                                                                                                                                                                                                                                                                                                                                                                                                                                                                                                                                                                                                                                                                                                                                                                                                                                                                                                                                                                                                                  | -       | -       | 92 165  | 130 205 | 151 851 |  |  |  |
| * Fundamental businesses and in business and i |         |         |         |         |         |  |  |  |

<sup>\*</sup> Excluding small businesses engaged in business activities.