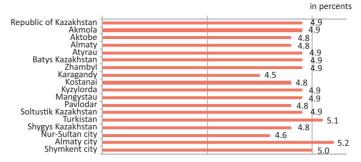

#### 2021 unemployment rate

In the regional context, the highest unemployment rate in 2021 market in Almaty city – 5.2%. The lowest unemployment rate in Karaganda region 4.5%.