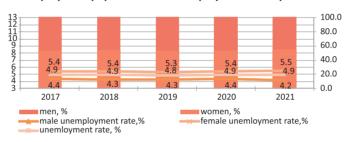

#### Key labor market indicators

|                                                                                               | Population aged 15 and over |         |         |         |         |
|-----------------------------------------------------------------------------------------------|-----------------------------|---------|---------|---------|---------|
|                                                                                               | 2017                        | 2018    | 2019    | 2020    | 2021    |
| Labor force, thousand people                                                                  | 9 027.4                     | 9 138.6 | 9 221.5 | 9 180.8 | 9 256.7 |
| Percentage of labor force in the population                                                   | 69.7                        | 70.0    | 70.1    | 69.2    | 69.3    |
| Employed population, thousand people                                                          | 8 585.1                     | 8 695.0 | 8 780.8 | 8 732.0 | 8 807.1 |
| Wage-earners                                                                                  | 6 485.9                     | 6 612.5 | 6 681.6 | 6 686.6 | 6 710.2 |
| Self-employed workers                                                                         | 2 099.2                     | 2 082.5 | 2 099.2 | 2 045.4 | 2 096.9 |
| Employment rate, percent                                                                      | 66.3                        | 66.6    | 66.7    | 65.9    | 66.0    |
| Unemployed population, thousand people                                                        | 442.3                       | 443.6   | 440.7   | 448.8   | 449.6   |
| Unemployment rate, in percent                                                                 | 4.9                         | 4.9     | 4.8     | 4.9     | 4.9     |
| The youth unemployment rate, in percent (aged 15-28 years) *                                  | 3.9                         | 3.8     | 3.7     | 3.8     | 3.8     |
| Persons not included in the labor force, thousand people                                      | 3 927.3                     | 3 907.3 | 3 934.0 | 4 076.8 | 4 093.3 |
| Percentage of non-labor force in population, percent  * Age of attribution to youth in accord | 30.3                        | 30.0    | 29.9    | 30.8    | 30.7    |

### Average monthly nominal wages for men and women\*