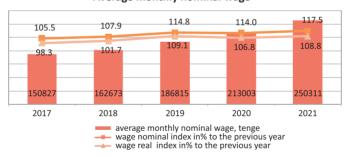

# Average monthly nominal wage\*

#### Average monthly nominal wages for 2021\*

average monthly nominal wage, tenge
 index of nominal wage, in percent to the previous year
 index of real wage, in percent to the previous year