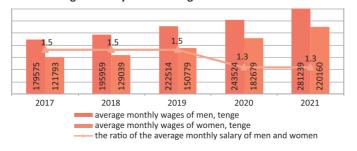

| 100         | 100  | 100  | 100  | 100  |
| including:                          |             |      |      |      |      |
| employers                           | 5.9         | 5.3  | 5.3  | 5.8  | 6.0  |
| independent workers                 | 93.5        | 94.1 | 94.1 | 93.2 | 92.9 |
| members of a production cooperative | 0.1         | 0.2  | 0.3  | 0.6  | 0.5  |
| unpaid family workers (farms)       | 0.5         | 0.4  | 0.3  | 0.4  | 0.6  |

#### 2021 unemployment rate



In the regional context, the highest unemployment rate in 2021 market in Almaty city – 5.2%. The lowest unemployment rate in Karaganda region 4.5%.

#### Unemployment population and unemployment rate by six in 2021



# Average monthly nominal wage\*



### Average monthly nominal wages for men and women\*



# Average monthly nominal wages by type of economic activity\*

|                                            |         |         |         |         | tenge   |
|--------------------------------------------|---------|---------|---------|---------|---------|
|                                            | 2017    | 2018    | 2019    | 2020    | 2021    |
| By total economical activities             | 150 827 | 162 673 | 186 815 | 213 003 | 250 311 |
| Agriculture, forestry and fisheries        | 91 084  | 97 929  | 115 371 | 130 178 | 150 705 |
| Industry                                   | 214 189 | 234 168 | 260 538 | 285 521 | 327 090 |
| Mining and quarrying                       | 341 775 | 371 637 | 415 584 | 450 809 | 503 930 |
| Manufacturing industry                     | 166 739