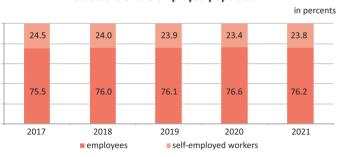

| 4.9                         | 4.9     | 4.8     | 4.9     | 4.9     |
| The youth unemployment rate, in percent (aged 15-28 years) *                                  | 3.9                         | 3.8     | 3.7     | 3.8     | 3.8     |
| Persons not included in the labor force, thousand people                                      | 3 927.3                     | 3 907.3 | 3 934.0 | 4 076.8 | 4 093.3 |
| Percentage of non-labor force in population, percent  * Age of attribution to youth in accord | 30.3                        | 30.0    | 29.9    | 30.8    | 30.7    |

<sup>\*</sup> Age of attribution to youth in accordance with the Law of the Republic of Kazakhstan "On State Youth Policy".

#### Structure of the employed population



#### Structure of the number of self-employed workers

|                                     | in percents |      |      |      |      |
|-------------------------------------|-------------|------|------|------|------|
|                                     | 2017        | 2018 | 2019 | 2020 | 2021 |
| Self-employed workers               | 100         | 100  | 100  | 100  | 100  |
| including:                          |             |      |      |      |      |
| employers                           | 5.9         | 5.3  | 5.3  | 5.8  | 6.0  |
| independent workers                 | 93.5        | 94.1 | 94.1 | 93.2 | 92.9 |
| members of a production cooperative | 0.1         | 0.2  | 0.3  | 0.6  | 0.5  |
| unpaid family workers (farms)       | 0.5         | 0.4  | 0.3  | 0.4  | 0.6  |

####